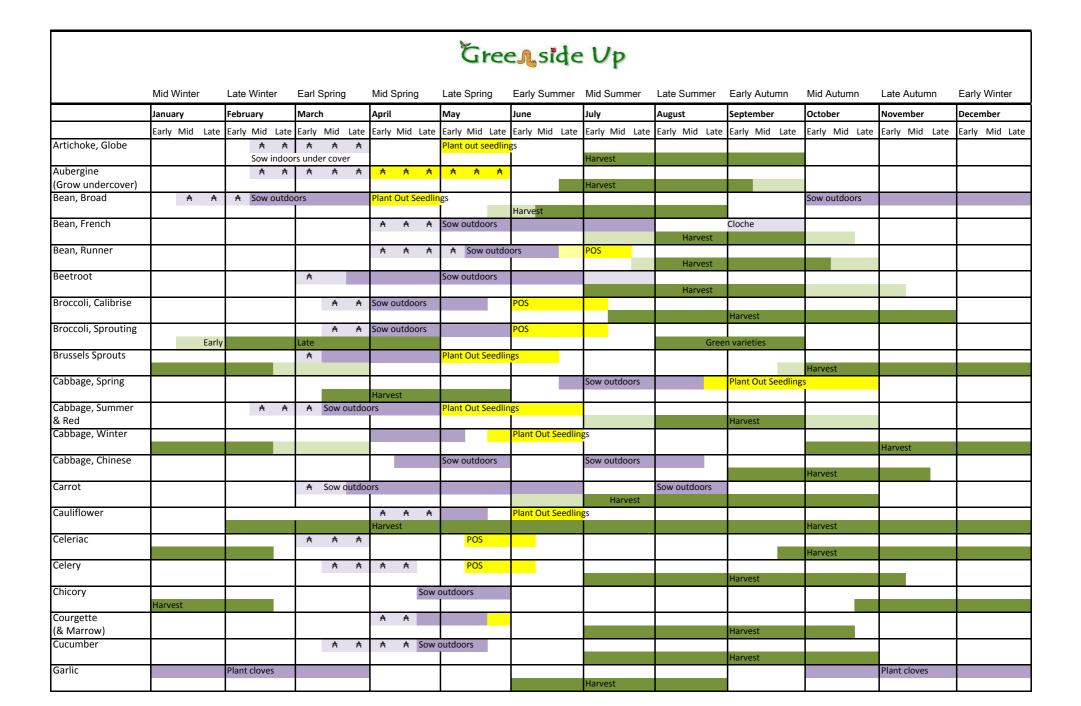

|                  | Mid Winter |      | Late \ | /Vinte | r    | Earl Spring |        |      | Mid Spring |            |        | Late Spring   |                      | Early Summer             |         | Mid Summer |         | Late Summer |        | Early Autumn |          | Mid Autumn |       | 1 !  | Late Autumn |     | n    | Early Winter |          |
|------------------|------------|------|--------|--------|------|-------------|--------|------|------------|------------|--------|---------------|----------------------|--------------------------|---------|------------|---------|-------------|--------|--------------|----------|------------|-------|------|-------------|-----|------|--------------|----------|
|                  | January    |      | Febru  |        |      | March       |        |      | April      |            |        | May           |                      | June                     |         | July       |         | August      |        | September    |          |            |       |      | November    |     |      | December     |          |
|                  | Early Mid  | Late | Early  | Mid    | Late | Early I     | Mid    | Late |            |            |        | Early Mid I   | Late                 | Early Mid                |         |            |         | Early Mi    | d Late | Early Mi     | d Late   | Early      | Mid   | Late | Early       | Mid | Late | Early N      | ∕Iid Lat |
| Kale             |            |      |        |        |      |             |        |      | A          | <b>A</b> : | Sow o  | outdoors      |                      |                          |         | Plant out  | seedlin | gs          |        |              |          |            |       |      |             |     |      |              |          |
|                  | Harvest    |      |        |        |      |             |        |      |            |            |        |               |                      |                          |         |            |         |             |        |              |          |            |       |      |             |     |      |              |          |
| Kohl Rabi        |            |      |        |        |      |             |        |      | Sow o      | utdoo      | rs     |               |                      |                          |         |            |         |             |        |              |          |            |       |      |             |     |      |              |          |
|                  |            |      |        |        |      |             |        |      |            |            |        |               |                      |                          |         |            |         |             |        | Harvest      |          |            |       |      |             |     |      |              |          |
| Leek             |            |      |        |        |      | A           | A      | A    |            |            |        |               |                      | Plant out s              | eedling | 5          |         |             |        |              |          |            |       |      |             |     |      |              |          |
|                  | Harvest    |      |        |        |      |             |        |      |            |            |        |               |                      |                          |         |            |         |             |        | Harvest      |          |            |       |      |             |     |      |              |          |
| Lettuce          | A          | A    | A      | A      |      |             |        |      |            |            |        |               |                      |                          |         |            | A       | A           |        |              | A        | A          |       |      |             |     |      |              |          |
|                  |            |      |        |        |      |             |        |      |            |            |        |               |                      |                          |         |            |         |             |        |              |          |            |       |      |             |     |      |              |          |
| Onion (sets)     |            |      |        |        |      | Sow ou      | itdoor | 'S   |            |            |        |               |                      |                          |         |            |         | Sow outd    | loors  |              |          |            |       |      |             |     |      |              |          |
|                  |            |      |        |        |      |             |        |      |            |            |        |               |                      | Harvest                  |         |            |         |             |        |              |          |            |       |      |             |     |      |              |          |
| Parsnip          |            |      |        |        |      | Sow ou      | itdoor | S    |            |            |        |               |                      |                          |         |            |         |             |        |              |          |            |       |      |             |     |      |              |          |
|                  |            |      |        |        |      |             |        |      |            |            |        |               |                      |                          |         |            |         |             |        | Harvest      |          |            |       |      |             |     |      |              |          |
| Pea              |            |      | A      | Ħ      |      | Sow ou      | itdoor | S    |            |            |        |               |                      |                          |         |            |         |             |        | So           | w outdoo | ors        |       |      |             |     | A    | A            |          |
|                  |            |      |        |        |      |             |        |      |            |            |        |               |                      | Harvest                  |         |            |         |             |        |              |          |            |       |      |             |     |      |              |          |
| Pepper, Sweet    |            |      | A      | A      | A    | A           | A      | A    |            |            |        | Plant out see | <mark>edlin</mark> g | s                        |         |            |         |             |        |              |          |            |       |      |             |     |      |              |          |
|                  |            |      |        |        |      |             |        |      |            |            |        |               |                      |                          |         | Harvest    |         |             |        |              |          |            |       |      |             |     |      |              |          |
| Potato           |            |      |        |        |      | Cloche      |        |      | Sow o      | utdoo      | rs     |               |                      |                          |         |            |         |             |        |              |          |            |       |      |             |     |      |              |          |
|                  |            |      |        |        |      |             |        |      |            |            |        |               |                      | Harvest                  |         |            |         |             |        |              |          |            |       |      |             |     |      |              |          |
| Radish           |            |      | Ħ      | Ħ      | Ħ    | Sow ou      | itdoor | ·s   |            |            |        |               |                      |                          |         |            |         |             |        |              |          |            |       |      |             |     |      |              |          |
|                  |            |      |        |        |      |             |        |      |            | Harve      | est    |               |                      |                          |         |            |         |             |        |              |          |            |       |      |             |     |      |              |          |
| Spinach          |            |      |        |        |      |             |        |      |            |            |        | Sow outdoor   | rs                   |                          |         |            |         |             |        |              |          |            |       |      |             |     |      |              |          |
|                  | Harve      | est  |        |        |      |             |        |      |            |            |        | Harve         | st                   |                          |         |            |         |             |        |              |          |            |       |      |             |     |      |              |          |
| Swede            |            |      |        |        |      |             |        |      |            |            |        |               |                      | Sow outdo                | ors     |            |         |             |        |              |          |            |       |      |             |     |      |              |          |
|                  |            |      |        |        |      |             |        |      |            |            |        |               |                      |                          |         |            |         |             |        |              |          |            | Harve | st   |             |     |      |              |          |
| Sweetcorn        |            |      |        |        |      |             |        | Ħ    | Ħ          | Ħ          | Ħ      | Sow outdoor   | rs                   | <mark>Plant</mark> out s | eedling |            |         |             |        |              |          |            |       |      |             |     |      |              |          |
|                  |            |      |        |        |      |             |        |      |            |            |        |               |                      |                          |         | Har        | vest    |             |        |              |          |            |       |      |             |     |      |              |          |
| Tomato (indoor)  | A          | Ħ    | Ħ      | Ħ      | A    | A           |        |      | Plant o    | out se     | edling | s             |                      |                          |         |            |         |             |        |              |          |            |       |      |             |     |      |              |          |
|                  |            |      |        |        |      | Plant o     |        | Ū    | 5          |            |        |               |                      | Harvest                  |         |            |         |             |        |              |          |            |       |      |             |     |      |              |          |
| Tomato (outdoor) |            |      |        |        | A    | A           | A      | A    |            |            |        |               |                      |                          |         |            |         |             |        |              |          |            |       |      |             |     |      |              |          |
|                  |            |      |        |        |      |             |        |      |            |            |        |               |                      |                          |         | Harvest    |         |             |        |              |          |            |       |      |             |     |      |              |          |
|                  |            |      | _      | _      | _    | Sow ou      | tdoc:  |      |            |            |        | Sow outdoor   | rc                   |                          |         | Sow outd   | oors    |             |        |              |          |            |       |      |             |     |      |              |          |
| Turnin           |            |      | *      | *      | *    | 30W 00      | ituoor | 5    |            |            |        | 30W Outdoor   |                      |                          |         | sow outd   | 0015    |             |        |              |          |            |       |      |             |     |      |              |          |
| Turnip           |            |      |        |        |      |             |        |      |            |            |        |               |                      | Harvest                  |         |            |         |             |        |              |          |            |       |      |             |     |      |              |          |

NB: This chart should be used as a guideline only. Local weather and temperature patterns, as well as varieties of seeds used should ultimately determine sowing times.